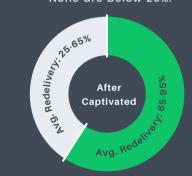

#### IMPROVED REDELIVERY PERCENTAGES

CAPTIVATED ENABLES DEALERS TO IMPROVE THEIR KEY KPI

Before Captivated, our nationwide survey found that 1/5 of Subaru dealers reported redelivery percentages under 25%. Ava. Redelivery: <25% ALG. S. Redelivery. Before

Captivated

Since using Captivated, a survey of those same dealers found that a majority (59.2%) now achieve redelivery percentages of 65-95%. None are below 25%.