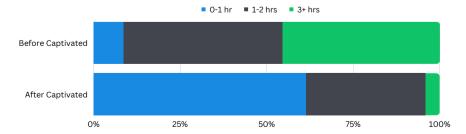

# CAPTIVATED REDUCES SPECIALISTS' ADMIN EFFORTS BY 90% ON AVERAGE

Avg. Redelivery: 65-95%

Since using Captivated, our LE Redelivery Specialists report a 90% improvement, on average, in the amount of time they have to devote each day to admin work (i.e. manual scheduling, sending reminders, etc.).